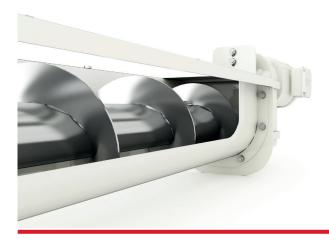

#### General

Ottevanger Milling Engineers has developed screw conveyors for multiple applications. The screw conveyors are used for dosing, extracting, feeding and conveying purposes. Use of high quality components make for a reliable and easily serviceable conveyor. A sturdy design ensures a long and troublefree servicelife. Ottevanger screw conveyors are available in a wide range of capacities.

#### **Features**

- » S235 steel trough, tubular or U-shaped, fully enclosed design
- » primer and paint finish
- » geared drive units
- » intermediate bearings to prevent sagging of main shaft
- » product overflow detection is standard