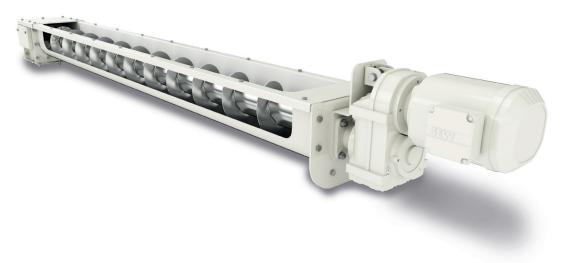

#### General

Ottevanger Milling Engineers has developed screw conveyors for multiple applications. The screw conveyors are used for dosing, extracting, feeding and conveying purposes. Use of high quality components make for a reliable and easily serviceable conveyor. A sturdy design ensures a long and troublefree servicelife. Ottevanger screw conveyors are available in a wide range of capacities.

#### **Features**

- » S235 steel trough, tubular or U-shaped, fully enclosed design
- » primer and paint finish
- » geared drive units
- » intermediate bearings to prevent sagging of main shaft
- » product overflow detection is standard